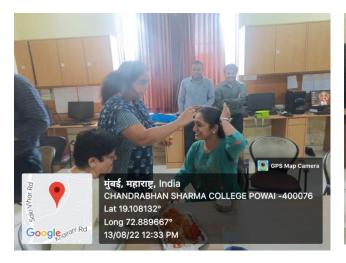

### **RAKSHABANDHAN CELEBRATION:**

of Arts, Commerce & Science

(Hindi Linguistic Minority Institution)

(Affiliated to the University of Mumbai) Accredited by NAAC 'B+'