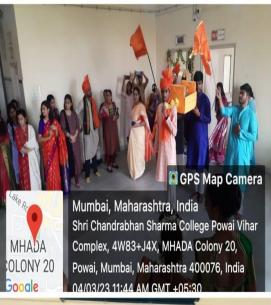

# ||मराठी भाषा दिन व शिवजयंती उत्सव||

of Arts, Commerce & Science

(Hindi Linguistic Minority Institution)

(Affiliated to the University of Mumbai) Accredited by NAAC 'B+'