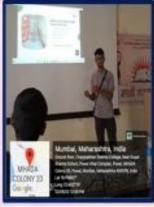

### **AKSHARYATRA**

मराठी वाङ्मय मंडळ

अक्षरयात्रा - खेळ अक्षरांचा

मराठी वाङ्मय मंडळाने 'अक्षरयात्रा' या स्पर्धेचे आयोजन केले आहे. तरी सर्व विद्यार्थी मित्र-मैत्रिणींनी यामध्ये सहभागी व्हावे.

दिनांक : ३१ मार्च २०२३

वेळ : सकाळी ११ ३०

स्थळ : वर्ग क्रमांक ६०१

डॉ. प्रतिभा जयवंत संचालिका, मराठी वाङ्मयमंडळ

of Arts, Commerce & Science

(Hindi Linguistic Minority Institution)

(Affiliated to the University of Mumbai) Accredited by NAAC 'B+'