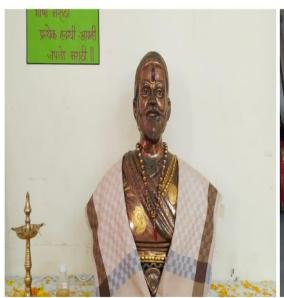

# ||मराठी भाषा दिन व शिवजयंती उत्सव||

of Arts, Commerce & Science

(Hindi Linguistic Minority Institution)

(Affiliated to the University of Mumbai) Accredited by NAAC 'B+'