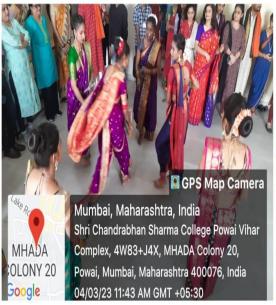

# ||मराठी भाषा दिन व शिवजयंती उत्सव||

of Arts, Commerce & Science

(Hindi Linguistic Minority Institution)

(Affiliated to the University of Mumbai) Accredited by NAAC 'B+'