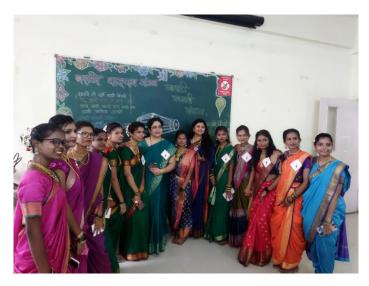

#### **ASHADI EKADASHI:**

of Arts, Commerce & Science

(Hindi Linguistic Minority Institution)

(Affiliated to the University of Mumbai) Accredited by NAAC 'B+'

of Arts, Commerce & Science

(Hindi Linguistic Minority Institution)

(Affiliated to the University of Mumbai) Accredited by NAAC 'B+'